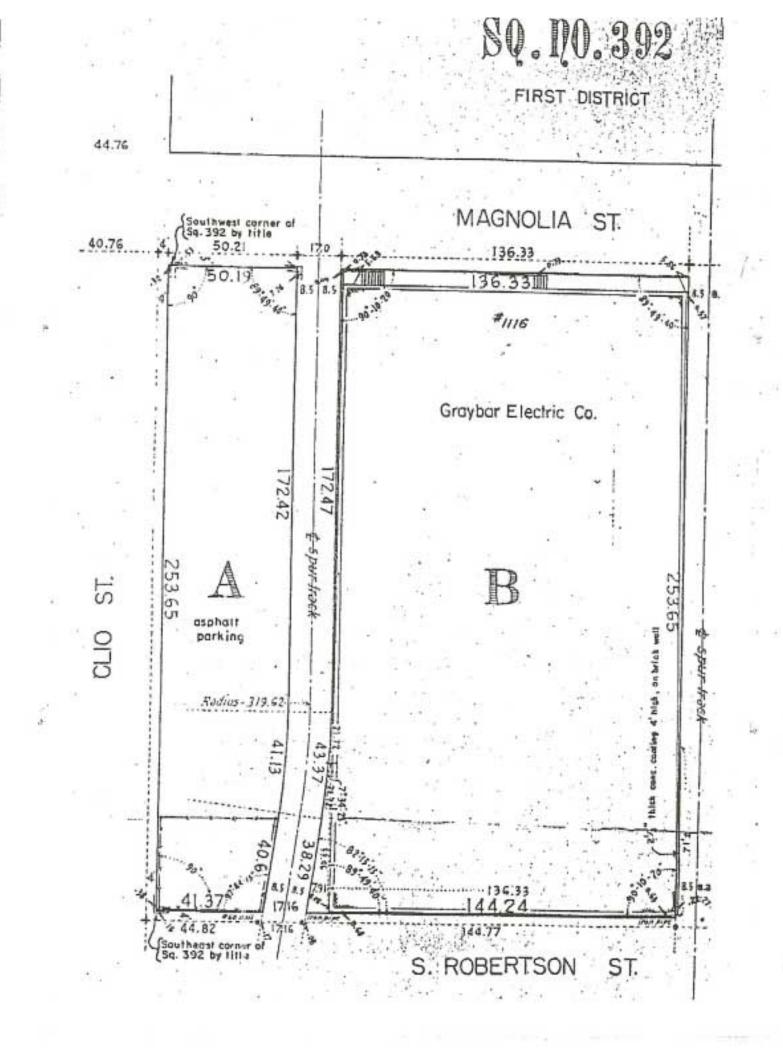

## New Orleans Warehouse For Sale 1116 Magnolia, New Orleans, La.

- Property is located just west of the New Orleans Arena on the corner of Magnolia and Earhart Expressway with easy access to and from Expressway and I-10. Directly across from the recently announced future Home Depot site
- Building consists of approx. 33,524 sf gross area with six (6) dock high shipping and receiving over head doors. Approximately 20,000 sf of existing climate controlled office/work space.
- Site consists of approx. 47,195 sf (one square block) bound by Earhart, S. Robertson, Clio and Magnolia. Offers sign exposure to adjacent high traffic Expressway.
- Plenty of on site parking.
- Offered at \$1,600,000.00.