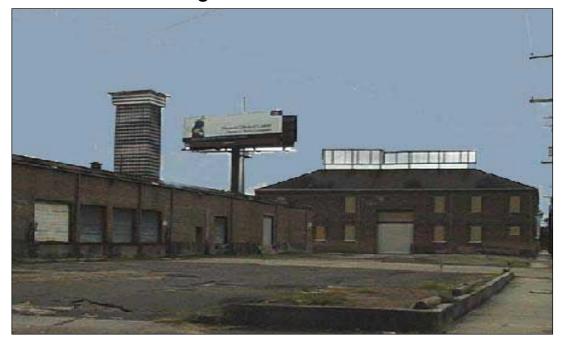

## New Orleans Warehouse For Sale 1116 Magnolia, New Orleans, La.

- Property is located just west of the New Orleans Arena on the corner of Magnolia and Earhart Expressway with easy access to and from Expressway and I-10. Directly across from the recently announced future Home Depot site
- Building consists of approx. 33,524 sf gross area with six (6) dock high shipping and receiving over head doors. Approximately 20,000 sf of existing climate controlled office/work space.
- Site consists of approx. 47,195 sf (one square block) bound by Earhart, S. Robertson, Clio and Magnolia. Offers sign exposure to adjacent high traffic Expressway.
- Plenty of on site parking.
- Offered at \$1,600,000.00.