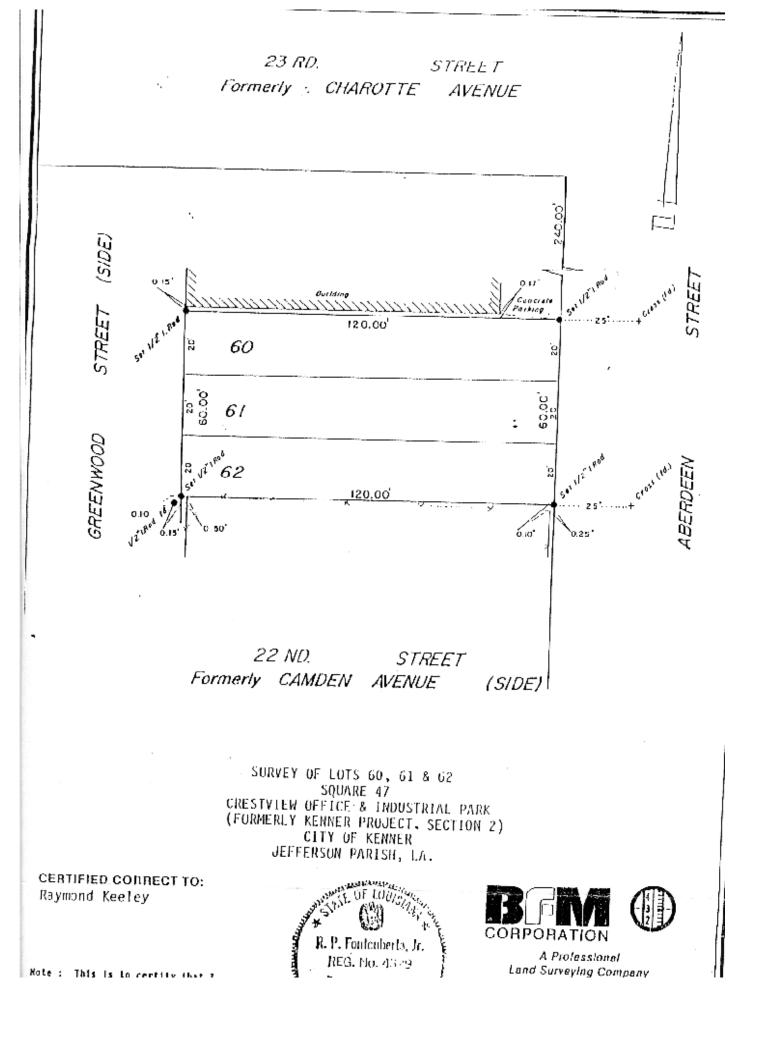

## 2247 Aberdeen Street

- New Ludwig warehouse/office (Sept. 2004) consisting of approx. 2,800 total sq. ft.; 1,320 warehouse/ 1,480 s.f. well appointed office space. Zoned Light Industrial (L-I). Additional land may be available.
- Building currently occupied by two (2) tenants (Marine & computer companies) which will relocate within 30 days of signed contract. Extensive computer network cabling in place.
- Warehouse has 17'-6" eve height with two (2) overhead doors and mezzine area suitable for heavy storage or perhaps additional offices.
- Offered for sale at \$250,000.00 or for lease at \$2,450.00 per month triple net.