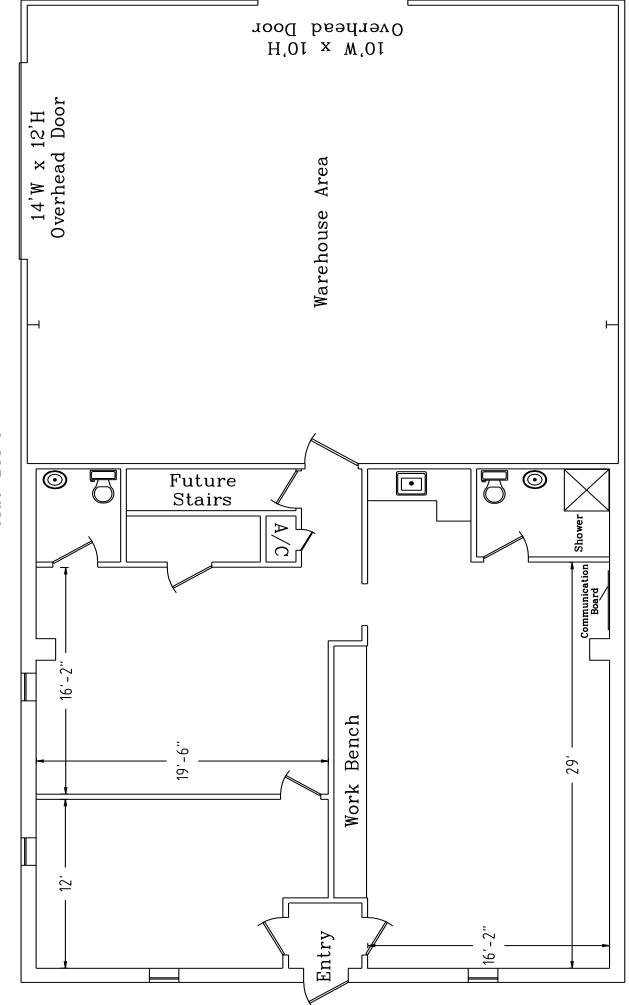

## 2247 Aberdeen Street

- New Ludwig warehouse/office (Sept. 2004) consisting of approx. 2,800 total sq. ft.; 1,320 warehouse/ 1,480 s.f. well appointed office space. Zoned Light Industrial (L-I). Additional land may be available.
- Building currently occupied by two (2) tenants (Marine & computer companies) which will relocate within 30 days of signed contract. Extensive computer network cabling in place.
- Warehouse has 17'-6" eve height with two (2) overhead doors and mezzine area suitable for heavy storage or perhaps additional offices.
- Offered for sale at \$250,000.00 or for lease at \$2,450.00 per month triple net.