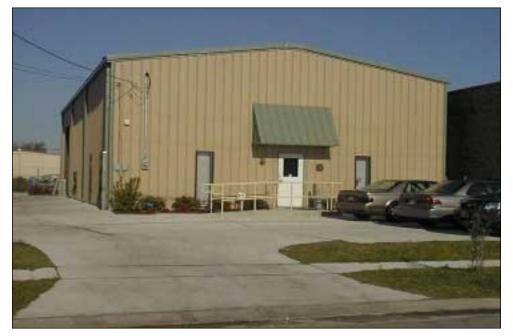

## Kenner Warehouse For Sale/Lease

## 2247 Aberdeen Street

- New Ludwig warehouse/office (Sept. 2004) consisting of approx. 2,800 total sq. ft.; 1,320 warehouse/ 1,480 s.f. well appointed office space. Zoned Light Industrial (L-I). Additional land may be available.
- Building currently occupied by two (2) tenants (Marine & computer companies) which will relocate within 30 days of signed contract. Extensive computer network cabling in place.
- Warehouse has 17'-6" eve height with two (2) overhead doors and mezzine area suitable for heavy storage or perhaps additional offices.
- Offered for sale at \$250,000.00 or for lease at \$2,450.00 per month triple net.

## E-mail Al Oglesby, CCIM, CPM®, CEA at Al@alcorgroup.com or call The **ALCOR** Group for additional information!

Visit our website for drawings and fliers of other offerings at www.alcorgroup.com

This printable flier & drawing, or copies thereof, are to be used for the sole purpose of marketing the associated property under the marketing agreement(s) between The ALCOR Group and the Owners of said properties. The ALCOR Group grants permission to all for the use of these productions for the marketing of these properties as herein stated only. As these materials have been developed by The ALCOR Group, at its expense and without compensation from anyone, they are and will remain the property of The ALCOR Group and the copying or use of these materials by anyone for any purpose, other than herein stated, is strictly prohibited under applicable laws, ethics and regulations governing such issues.