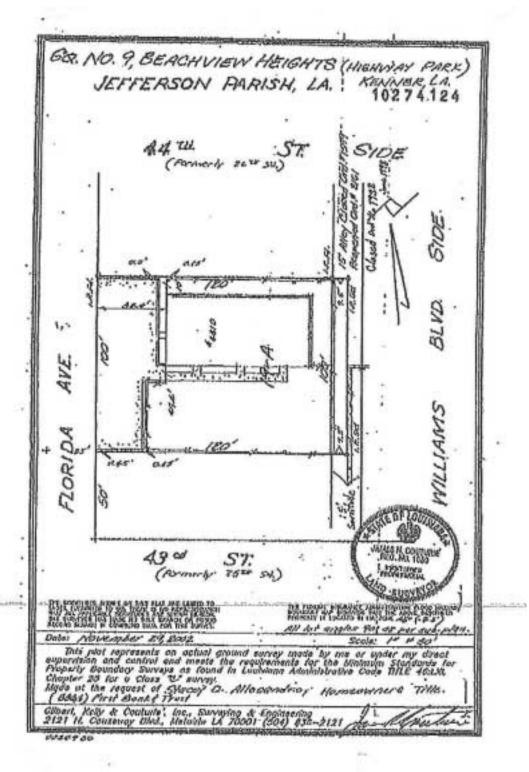

#### Office/Daycare For Sale

4310 Florida Avnue

- With a C-1 zoning, this property was previously occupied as a Day Care Center. The building currently
  consists of approx. 3,075 sf of improved space and has excellent potential for expansion and various other
  uses, including office/warehouse with fenced storage yard.
- The existing second level could be build-out as additional 3,000 +/- sf climate space controlled office or storage space effectively doubling the size of this building!
- Adjacent fenced in yard areas could be used as additional parking and/or storage/equipment yard.
- This is a steel frame structure with brick veneer front facade and metal siding. Could be used as is or perhaps some of the rear interior space opened up with the addition of an overhead door into a warehouse or shop area.
- Offered at \$247,500.00, Owner is motivated and wants to move this property so bring all offers!