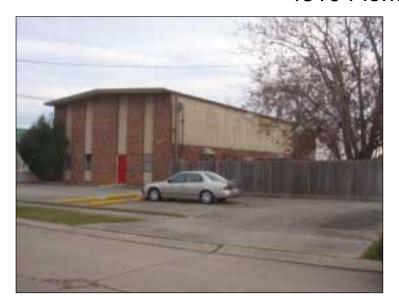

#### Office/Daycare For Sale

4310 Florida Avnue

- With a C-1 zoning, this property was previously occupied as a Day Care Center. The building currently
  consists of approx. 3,075 sf of improved space and has excellent potential for expansion and various other
  uses, including office/warehouse with fenced storage yard.
- The existing second level could be build-out as additional 3,000 +/- sf climate space controlled office or storage space effectively doubling the size of this building!
- Adjacent fenced in yard areas could be used as additional parking and/or storage/equipment yard.
- This is a steel frame structure with brick veneer front facade and metal siding. Could be used as is or perhaps some of the rear interior space opened up with the addition of an overhead door into a warehouse or shop area.
- Offered at \$247,500.00, Owner is motivated and wants to move this property so bring all offers!