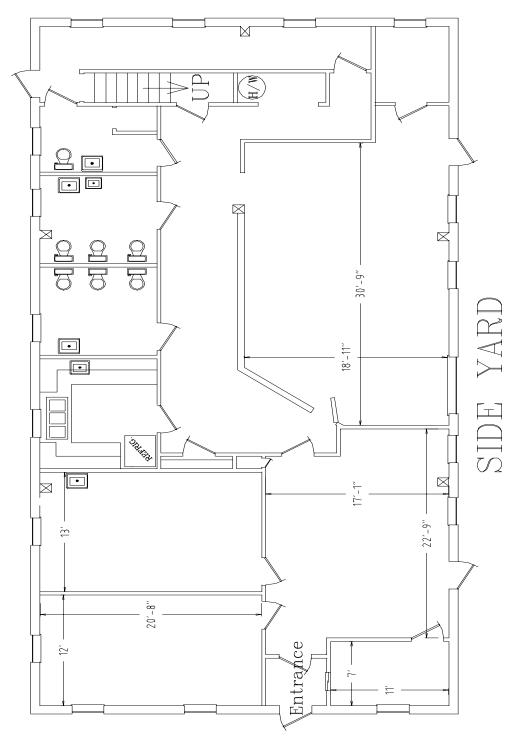

#### Office/Daycare For Sale

4310 Florida Avnue

- With a C-1 zoning, this property was previously occupied as a Day Care Center. The building currently
  consists of approx. 3,075 sf of improved space and has excellent potential for expansion and various other
  uses, including office/warehouse with fenced storage yard.
- The existing second level could be build-out as additional 3,000 +/- sf climate space controlled office or storage space effectively doubling the size of this building!
- Adjacent fenced in yard areas could be used as additional parking and/or storage/equipment yard.
- This is a steel frame structure with brick veneer front facade and metal siding. Could be used as is or perhaps some of the rear interior space opened up with the addition of an overhead door into a warehouse or shop area.
- Offered at \$247,500.00, Owner is motivated and wants to move this property so bring all offers!

## Office/Daycare For Sale

4310 Florida Avnue

First Floor - Open Space

First Floor Kitchen Area

Second Floor - Rear of Building

Additional Potential Second Floor Space