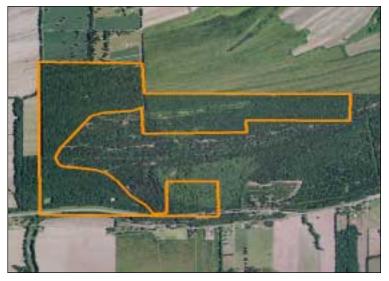

#### Concordia Parish Land For Sale

500 +/- Acres

Archer Road North of U.S. Hwy. 84 East

- 500 +/- acre deer and duck Hunting land for sale near Ferriday in Concordia Parish; complete details & photos on following pages.
- Access to the property is made easy with Archer Road running through the site and to the two existing areas set up for camps and/or travel trailers with water and electricity available.
- This tract was part of the Concordia State WMZ located between Jonesville and Ferriday. The site offers
  Cypress breaks making for good duck hunting and the mixed hardwoods and surrounding habitat add to the
  deer quality. Some deer stands and food plots have already been established.
- There is a Ducks Unlimited conservation easement on the property with a timber management schedule and a letter stating that the timber can be harvested. The entire property conists of Merchantable timber.
   \$900.000.00
- Offered at \$975,000.00 with motivated Seller so bring all offers!

## 500 +/- acres - Concordia Parish Land Offering Additional Detail Inforamtion

- Legal Description: Situated in Section 2, 3 T7N, R8E and Section 34, T8N, R8E in Concordia Parish, La.
- Directions to Property: From Ferriday, take Hwy. 84 west for about 5 miles until you reach Archer Road on your right. Turn right (North) on to Archer Road. The property runs on the West side of Archer Road with some land being on the East side of the road.
- This tract was part of the Concordia State WMZ located between Jonesville and Ferriday.
- There is a Ducks Unlimited conservation easement on the property with a timber management schedule and a letter stating that the timber can be harvested.
- Offered at \$975,000.00 with motivated Seller so bring all offers!