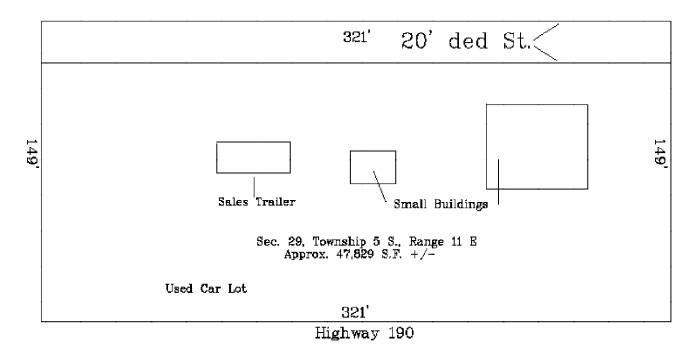

## Covington Vacant Land For Lease

On Hwy 190, North of I-12 (1300 block)

• Approximately 47,829 sf of vacant land, no sign on property.

- Offers 321' frontage along Hwy. 190 with 149' depth. Print flier for clear view of site plan..
- Zoned C-2
- Great retail development site.
- Offered at \$14,500.00 per month net taxes and insurance.