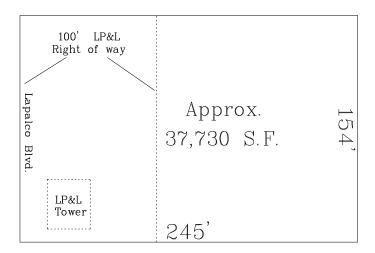

## Marrero Development Site For Sale/Lease

Located on Lapalco between Ames and Barateria Blvd.
Across from the new Post Office

- The site is located in Marrero across from the Schegmann's Super Market and new post office between Ames and Barateria Blvd.
- The property consist of approx. 37,730 +/- sf with approx. 154' of frontage on Lapalco.
- The site is offered for sale or lease and is zoned MUCD.
- Offered at \$395,000.00 or \$3,291.00 per month land lease.