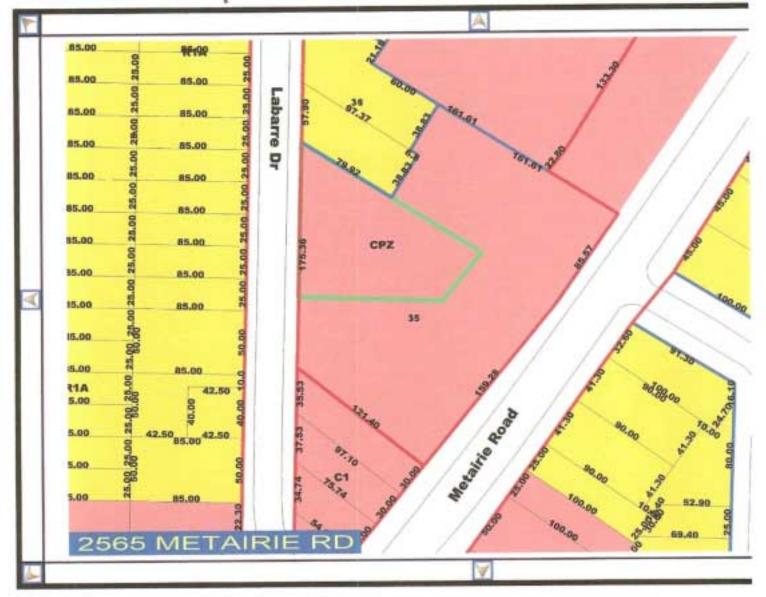

## **Development/Sub-Lease Opportunity**

Intersection of Metairie Road & N. Labarre

- Excellent opportunity for long term land lease with development potential.
- Site offers 245' feet (approx. 39,514 total sf) of Metairie Road frontage at one of Old Metairie's highest traffic count intersections with excellent visibility.
- C-1 zoning with permitted uses including Banks and similar institutional users, Medical Facility, Office Buildings, Retail Centers an more.
- Motivated/Creative Landlord open to all reasonable offers.
- Site offered at initial asking of \$12,100.00 per month net taxes and insurance.

## RREN - Jefferson Parish WebMap Si