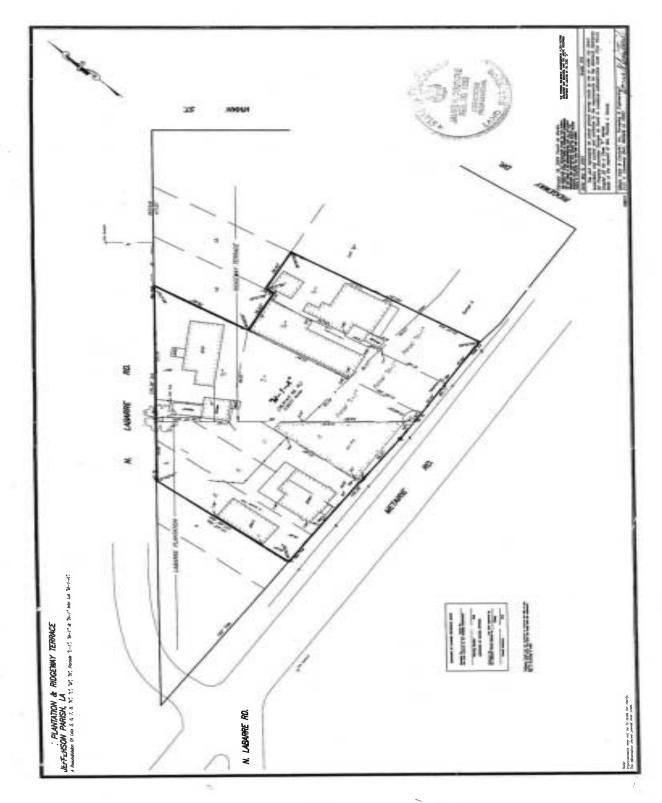

## **Development/Sub-Lease Opportunity**

Intersection of Metairie Road & N. Labarre

- Excellent opportunity for long term land lease with development potential.
- Site offers 245' feet (approx. 39,514 total sf) of Metairie Road frontage at one of Old Metairie's highest traffic count intersections with excellent visibility.
- C-1 zoning with permitted uses including Banks and similar institutional users, Medical Facility, Office Buildings, Retail Centers an more.
- Motivated/Creative Landlord open to all reasonable offers.
- Site offered at initial asking of \$12,100.00 per month net taxes and insurance.

## RREN - Jefferson Parish WebMap Si