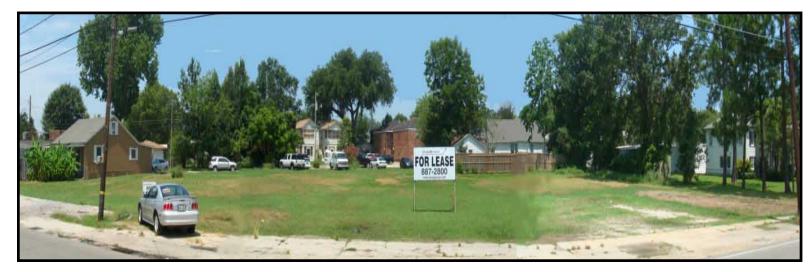

## **Development/Sub-Lease Opportunity**

Intersection of Metairie Road & N. Labarre

- Excellent opportunity for long term land lease with development potential.
- Site offers 245' feet (approx. 39,514 total sf) of Metairie Road frontage at one of Old Metairie's highest traffic count intersections with excellent visibility.
- C-1 zoning with permitted uses including Banks and similar institutional users, Medical Facility, Office Buildings, Retail Centers an more.
- Motivated/Creative Landlord open to all reasonable offers.
- Site offered at initial asking of \$12,100.00 per month net taxes and insurance.