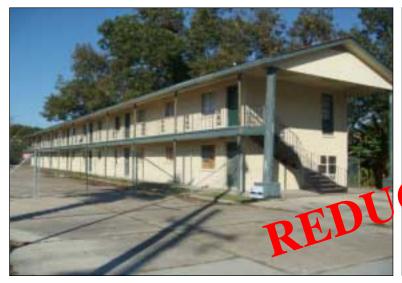

## 22 Unit Apartment Development For Sale

680 Central Avenue (between Airline Dr. & Jefferson Hwy.)

- This Jefferson LA. Development is located between Jefferson Hwy. and Airline Dr. on Central Avenue.
  Development is currently vacant.
- Development consists of two building (6,448 GSF & 8,500 GSF) with 20 1 bedroom units and 2 2 bed rooms Units with sperate storage building.
- Approx. 35 parking spaces on approx. 23,964 +/- sf of R3 Zoned land. Flood Zone of AE with elev. of 4.5.
- Great upside potential for Investor willing to take on this project.
  \$475,000.00 (MOTIVATE SELLER, BRING ALL OFFERS!!!!!
- Offered at \$575,000.00. Contact Al Oglesby for on-site viewing and additional information today!