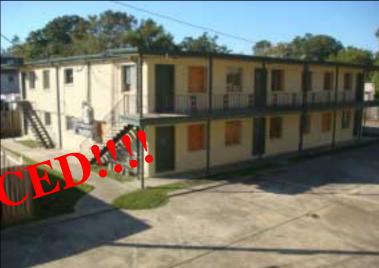

## 22 Unit Apartment Development For Sale

680 Central Avenue (between Airline Dr. & Jefferson Hwy.)

- This Jefferson LA. Development is located between Jefferson Hwy. and Airline Dr. on Central Avenue.
  Development is currently vacant.
- Development consists of two building (6,448 GSF & 8,500 GSF) with 20 1 bedroom units and 2 2 bed rooms Units with sperate storage building.
- Approx. 35 parking spaces on approx. 23,964 +/- sf of R3 Zoned land. Flood Zone of AE with elev. of 4.5.
- Great upside potential for Investor willing to take on this project.
  \$475,000.00 (MOTIVATE SELLER, BRING ALL OFFERS!!!!!
- Offered at \$575,000.00. Contact Al Oglesby for on-site viewing and additional information today!