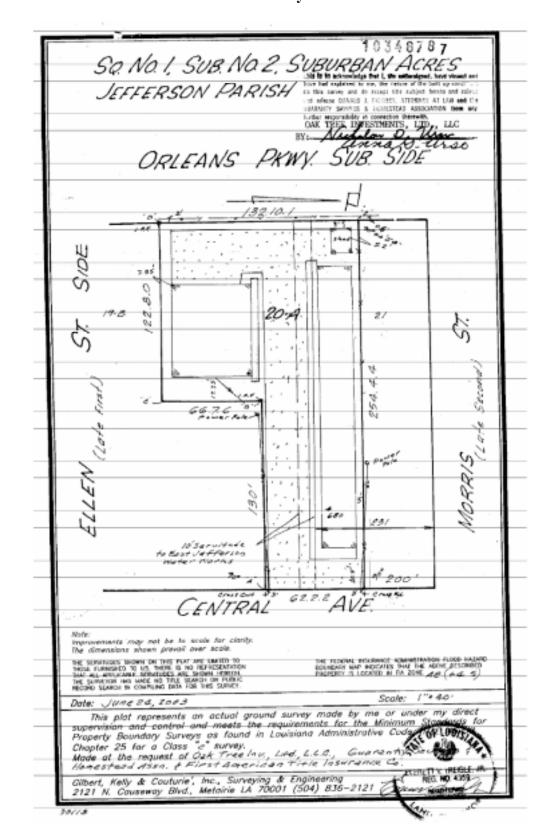

## 22 Unit Apartment Development For Sale

680 Central Avenue (between Airline Dr. & Jefferson Hwy.)

- This Jefferson LA. Development is located between Jefferson Hwy. and Airline Dr. on Central Avenue.
  Development is currently vacant.
- Development consists of two building (6,448 GSF & 8,500 GSF) with 20 1 bedroom units and 2 2 bed rooms Units with sperate storage building.
- Approx. 35 parking spaces on approx. 23,964 +/- sf of R3 Zoned land. Flood Zone of AE with elev. of 4.5.
- Great upside potential for Investor willing to take on this project.
  \$475,000.00 (MOTIVATE SELLER, BRING ALL OFFERS!!!!!
- Offered at \$575,000.00. Contact Al Oglesby for on-site viewing and additional information today!