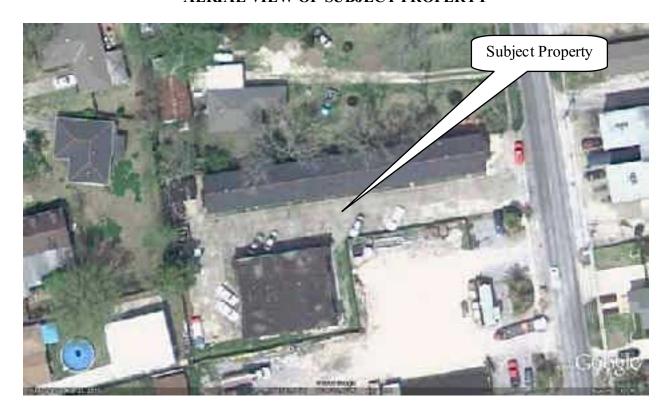

## 22 Unit Apartment Development For Sale

680 Central Avenue (between Airline Dr. & Jefferson Hwy.)

- This Jefferson LA. Development is located between Jefferson Hwy. and Airline Dr. on Central Avenue.
  Development is currently vacant.
- Development consists of two building (6,448 GSF & 8,500 GSF) with 20 1 bedroom units and 2 2 bed rooms Units with sperate storage building.
- Approx. 35 parking spaces on approx. 23,964 +/- sf of R3 Zoned land. Flood Zone of AE with elev. of 4.5.
- Great upside potential for Investor willing to take on this project.
  \$475,000.00 (MOTIVATE SELLER, BRING ALL OFFERS!!!!!
- Offered at \$575,000.00. Contact Al Oglesby for on-site viewing and additional information today!

## AERIAL VIEW OF SUBJECT PROPERTY